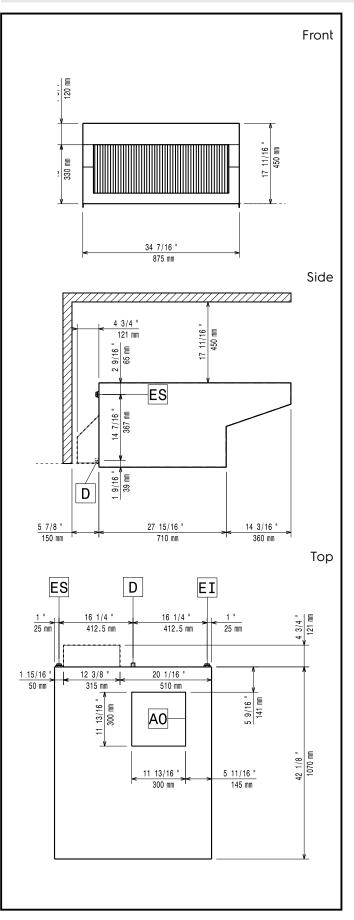

# Ventilation Equipment Hood without fan motor for 6 & 10 GN 1/1 lenghtwise combi ovens

#### Key Information:

| External dimensions, Width:  | 875 mm  |
|------------------------------|---------|
| External dimensions, Depth:  | 1070 mm |
| External dimensions, Height: | 450 mm  |
| Net weight:                  | 23 kg   |
| Shipping weight:             | 37 kg   |
| Net weight:                  | 23 kg   |